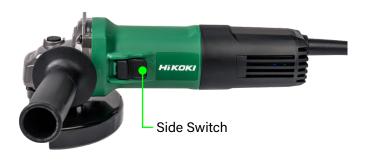

#### **Precision in Your Palm**

Slim Handle, Easy Operation

Two-way handle for a smoother operation