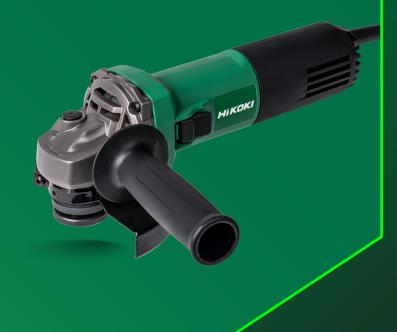

#### NEW

100mm / 125mm Angle Grinder G10MGA / G10MGE / G13MGA / G13MGB

#### High Power | Fast, Efficient Grinding & Cutting

#### **Precision in Your Palm**

Slim Handle, Easy Operation

Two-way handle for a smoother operation